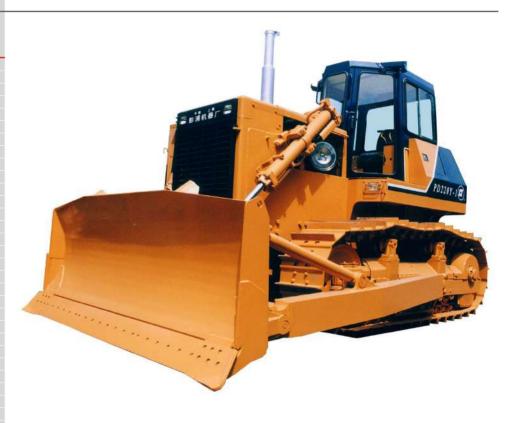

### SHANGHAI PENGPU PD220Y-1

#### Main technical data

| Maiii teciiiicai data       |                                     |                                                        |                        |
|-----------------------------|-------------------------------------|--------------------------------------------------------|------------------------|
| Engine                      | Model                               |                                                        | Cummins NT855-C280     |
|                             | Туре                                |                                                        | Turbocharged           |
|                             | Flywheel power                      | kW                                                     | 162                    |
|                             | Rated speed                         | r.p.m.                                                 | 1800                   |
| Transmission<br>system      | Torque converter                    | 3-element, stage, single-phase                         |                        |
|                             | Transmission                        | Hand-operated, hydraulic shift, planetary gear         |                        |
|                             | Steering clutch                     | Wet, multi-disc, spring loaded, hydraulically released |                        |
|                             | Steering brake                      | Wet, hydralic boosted                                  |                        |
|                             | Final drive                         | Spur gear, double reduction, splash lubricated         |                        |
|                             | Travel speed forward                | km/h                                                   | 3.6 / 6.5 / 11.2       |
|                             | Travel speed backward               | km/h                                                   | 4.3 / 7.7 / 13.2       |
| Undercarriage<br>and tracks | Sprocket                            |                                                        | Segmented              |
|                             | Number of track rollers (each side) |                                                        | 6 (4 single, 2 double) |
|                             | Number of track shoes (each side)   |                                                        | 38                     |
|                             | Track tension                       |                                                        | Hydraulic adjusted     |
|                             | Track pitch                         | mm                                                     | 216                    |
|                             | Track width                         | mm                                                     | 560                    |
|                             | Track gauge                         | mm                                                     | 2000                   |
|                             | Track length on ground              | mm                                                     | 2730                   |
|                             | Ground clearance                    | mm                                                     | 405                    |
|                             | Ground pressure                     | MPa                                                    | ≤0.082                 |
| Hydraulic system            | Working pressure                    | MPa                                                    | 13.7                   |
|                             | Rated flow                          | L/min                                                  | 257                    |
|                             | Pump type                           | CBT3160 gear pump                                      |                        |
|                             | Control valve                       | Hydraulic-operated, plunger, servo controlled          |                        |
| Working<br>characteristics  | Blade type                          |                                                        | Straight tilt blade    |
|                             | Max. tilt                           | mm                                                     | 735                    |
|                             | Max. lift above ground              | mm                                                     | 1210                   |
|                             | Max. drop below ground              | mm                                                     | 540                    |
|                             | Pitch adjustment                    | 0                                                      | 55                     |
|                             | Ripper type                         |                                                        | 1-shank                |
|                             | Max. dig below ground               | mm                                                     | 666                    |
|                             | Max. lift above ground              | mm                                                     | 598.3                  |
|                             | Overall dimensions (L x W x H)      | mm                                                     | 5750 x 3725 x 3575     |
|                             | Weight                              | kg                                                     | 25500                  |