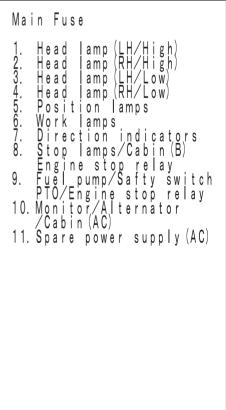

① Batteries

| Main Fuse                                                                                                                                                                                                                                                                                                  |
|------------------------------------------------------------------------------------------------------------------------------------------------------------------------------------------------------------------------------------------------------------------------------------------------------------|
| 1. Head lamp (LH/High) 2. Head lamp (RH/High) 3. Head lamp (LH/Low) 4. Head lamp (RH/Low) 5. Position lamps 6. Work lamps 7. Direction indicators 8. Stop lamps/Cabin (B) Engine stop relay 9. Fuel pump/Safty switch PTO/Engine stop relay 10. Monitor/Alternator /Cabin (AC) 11. Spare power supply (AC) |