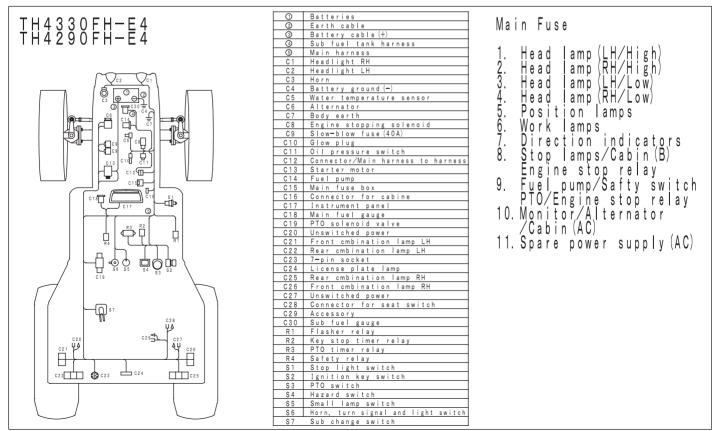

| 2     | Earth cable                        |
|-------|------------------------------------|
| 3     | Battery cable (+)                  |
| 4     | Sub fuel tank harness              |
| (5)   | Main harness                       |
| C 1   | Headlight RH                       |
| C 2   | Headlight LH                       |
| C 3   | Horn                               |
| C 4   | Battery ground (-)                 |
| C 5   | Water temperature sensor           |
| C 6   | Alternator                         |
| C 7   | Body earth                         |
| C 8   | Engine stopping solenoid           |
| C 9   | Slow-blow fuse (40A)               |
| C 1 0 | Glow plug                          |
| C 1 1 | Oil pressure switch                |
| C 1 2 | Connector/Main harness to harness  |
| C 1 3 | Starter motor                      |
| C 1 4 | Fuel pump                          |
| C 1 5 | Main fuse box                      |
| C16   | Connector for cabine               |
| C 1 7 | Instrument panel                   |
| C 18  | Main fuel gauge                    |
| C19   | Unswitched power                   |
| C 2 0 | Front combination lamp LH          |
| C 2 1 | Rear combination lamp LH           |
| C 2 2 | 7-pin socket                       |
| C 2 3 | License plate lamp                 |
| C 2 4 | Rear combination lamp RH           |
| C 2 5 | Front combination lamp RH          |
| C 2 6 | Unswitched power                   |
| C 2 7 | Connector for seat switch          |
| C 2 8 | Accessory                          |
| C 2 9 | Sub fuel gauge                     |
| R1    | Flasher relay                      |
| R2    | Key stop timer relay               |
| R3    | Safety relay                       |
| S 1   | Stop light switch                  |
| S 2   | Ignition key switch                |
| S 3   | Hazard switch                      |
| S 4   | Small lamp switch                  |
| S 5   | Horn, turn signal and light switch |
| S 6   | Clutch safety switch               |