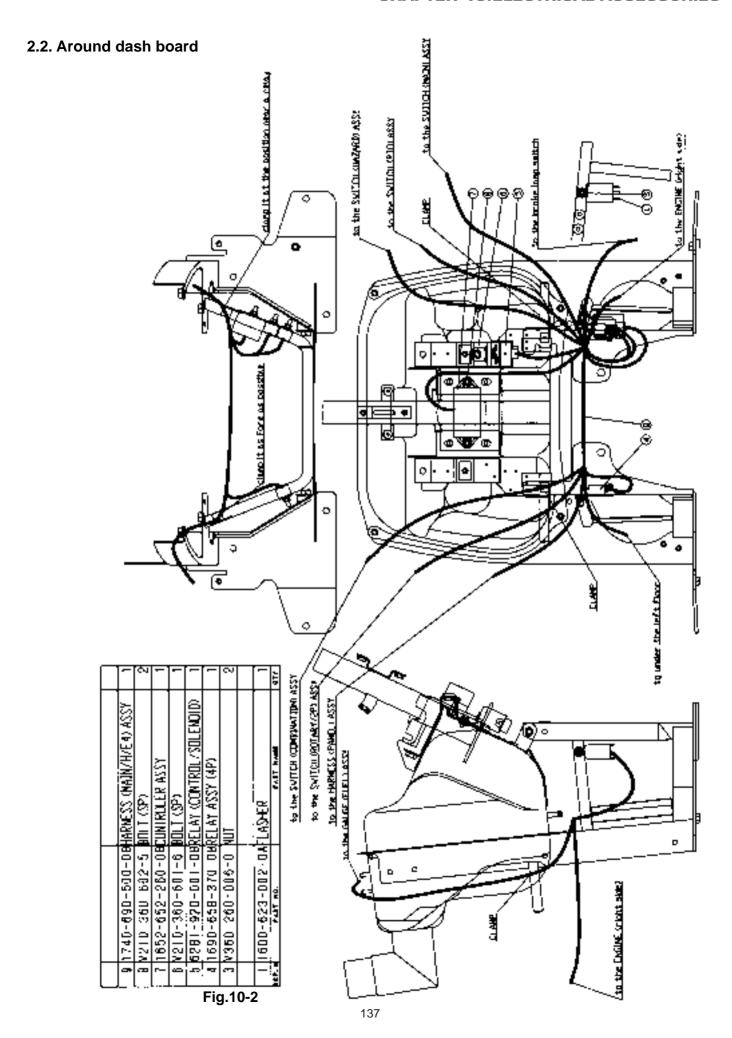

|
| C 2 3 | License plate lamp                 |
| C 2 4 | Rear combination lamp RH           |
| C 2 5 | Front combination lamp RH          |
| C 2 6 | Unswitched power                   |
| C 2 7 | Connector for seat switch          |
| C 2 8 | Accessory                          |
| C 2 9 | Sub fuel gauge                     |
| R1    | Flasher relay                      |
| R2    | Key stop timer relay               |
| R3    | Safety relay                       |
| S 1   | Stop light switch                  |
| S 2   | Ignition key switch                |
| S 3   | Hazard switch                      |
| S 4   | Small lamp switch                  |
| S 5   | Horn, turn signal and light switch |
| S 6   | Clutch safety switch               |







### 2. WIRE HARNESS LAYOUT





#### TH TRACTOR SERVICE MANUAL