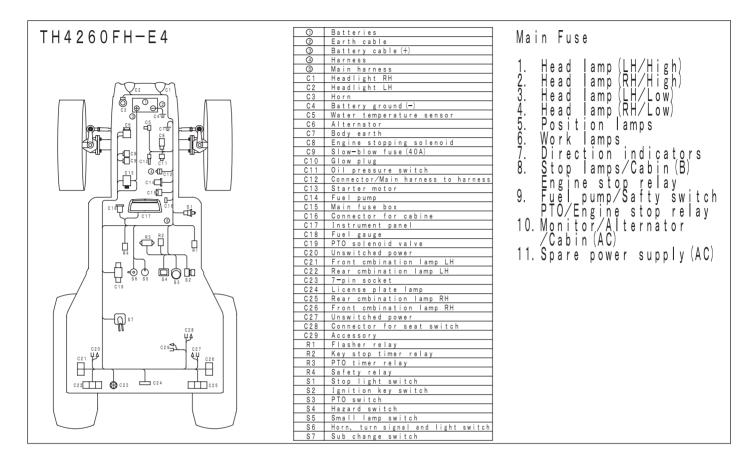

#### 1. CABLE LAYOUT

Main Fuse Box, A – Located at right side of engine.

|          | n                                           |
|----------|---------------------------------------------|
| 0        | Batteries                                   |
|          | Earth cable                                 |
| 3        | Battery cable (+)                           |
| 4        | Harness                                     |
| <u> </u> | Main harness                                |
| C 1      | Headlight RH<br>Headlight LH                |
| C3       | meadiight Lm                                |
| C 4      | Horn                                        |
| C 5      | Battery ground (-) Water temperature sensor |
| C 6      | Alternator                                  |
| C7       | Body earth                                  |
| C 8      | Engine stopping solenoid                    |
| C 9      |                                             |
| C10      | Slow-blow fuse (40A) Glow plug              |
| C10      | Oil pressure switch                         |
| C12      | Connector/Main harness to harness           |
| C13      | Starter motor                               |
| C14      | Fuel pump                                   |
| C15      | Main fuse hor                               |
| C16      | Main fuse box<br>Connector for cabine       |
| C17      | Instrument panel                            |
| C18      |                                             |
| C19      | Fuel gauge<br>Unswitched power              |
| C 2 0    | Front combination lamp LH                   |
| C 2 1    | Rear combination lamp LH                    |
| C 2 2    | 7-pin socket                                |
| C 2 3    | License plate lamp                          |
| C 2 4    | Rear combination lamp RH                    |
| C 2 5    | Front combination lamp RH                   |
| C 2 6    | Unswitched power                            |
| C 2 7    | Connector for seat switch                   |
| C 2 8    | Accessory                                   |
| R 1      | Flasher relay                               |
| R2       | Key stop timer relay                        |
| R3       | Safety relay                                |
| S 1      | Stop light switch                           |
| S 2      | Ignition key switch                         |
| S 4      | Hazard switch                               |
| S 5      | Small lamp switch                           |
| S 6      | Horn, turn signal and light switch          |
| S 7      | Clutch safety switch                        |
|          |                                             |

① Batteries

| Main Fuse                                                                                                                                                                                                                                                                                                  |
|------------------------------------------------------------------------------------------------------------------------------------------------------------------------------------------------------------------------------------------------------------------------------------------------------------|
| 1. Head lamp (LH/High) 2. Head lamp (RH/High) 3. Head lamp (LH/Low) 4. Head lamp (RH/Low) 5. Position lamps 6. Work lamps 7. Direction indicators 8. Stop lamps/Cabin (B) Engine stop relay 9. Fuel pump/Safty switch PTO/Engine stop relay 10. Monitor/Alternator /Cabin (AC) 11. Spare power supply (AC) |