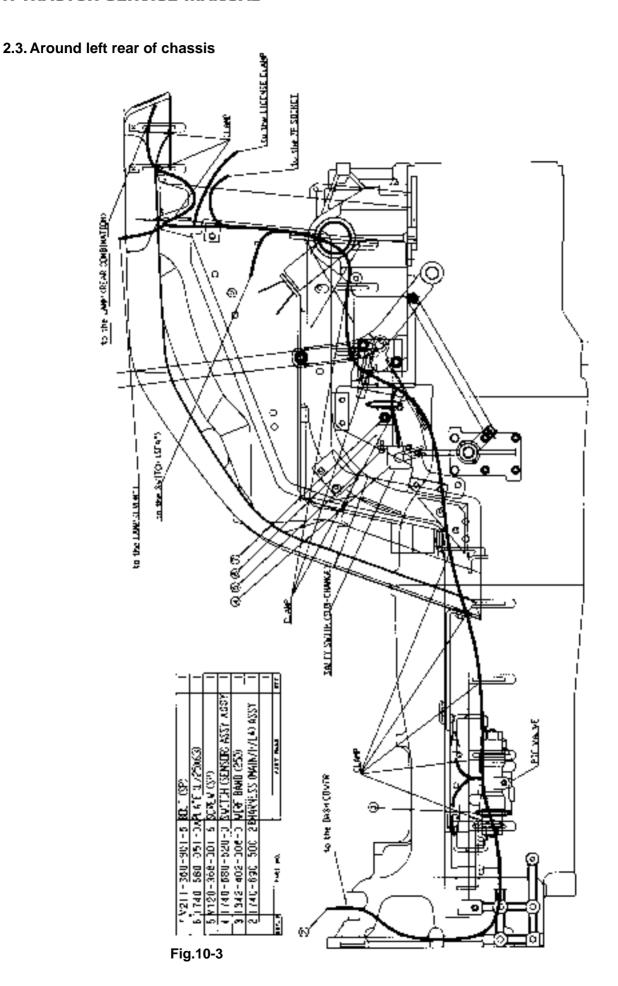

lamp                 |
| C 2 4 | Rear combination lamp RH           |
| C 2 5 | Front combination lamp RH          |
| C 2 6 | Unswitched power                   |
| C 2 7 | Connector for seat switch          |
| C 2 8 | Accessory                          |
| C 2 9 | Sub fuel gauge                     |
| R1    | Flasher relay                      |
| R2    | Key stop timer relay               |
| R3    | Safety relay                       |
| S 1   | Stop light switch                  |
| S 2   | Ignition key switch                |
| S 3   | Hazard switch                      |
| S 4   | Small lamp switch                  |
| S 5   | Horn, turn signal and light switch |
| S 6   | Clutch safety switch               |







### 2. WIRE HARNESS LAYOUT





#### TH TRACTOR SERVICE MANUAL