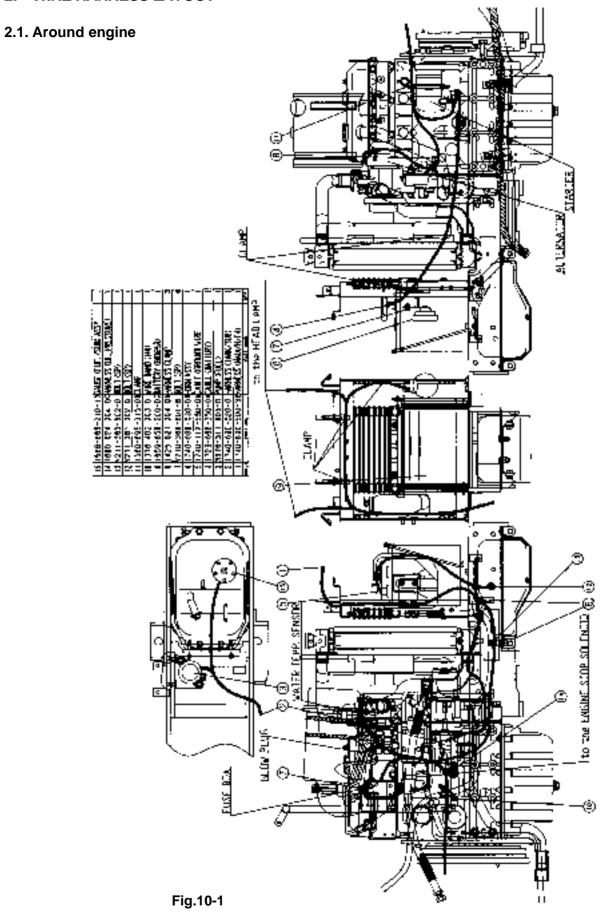

|
| C 2 3 | License plate lamp                 |
| C 2 4 | Rear combination lamp RH           |
| C 2 5 | Front combination lamp RH          |
| C 2 6 | Unswitched power                   |
| C 2 7 | Connector for seat switch          |
| C 2 8 | Accessory                          |
| C 2 9 | Sub fuel gauge                     |
| R1    | Flasher relay                      |
| R2    | Key stop timer relay               |
| R3    | Safety relay                       |
| S 1   | Stop light switch                  |
| S 2   | Ignition key switch                |
| S 3   | Hazard switch                      |
| S 4   | Small lamp switch                  |
| S 5   | Horn, turn signal and light switch |
| S 6   | Clutch safety switch               |







### 2. WIRE HARNESS LAYOUT





#### TH TRACTOR SERVICE MANUAL