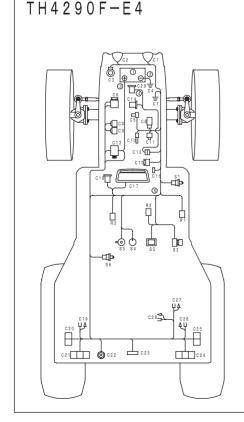

| 2     | Earth cable                        |
|-------|------------------------------------|
| 3     | Battery cable (+)                  |
| 4     | Sub fuel tank harness              |
| (5)   | Main harness                       |
| C 1   | Headlight RH                       |
| C 2   | Headlight LH                       |
| C 3   | Horn                               |
| C 4   | Battery ground (-)                 |
| C 5   | Water temperature sensor           |
| C 6   | Alternator                         |
| C 7   | Body earth                         |
| C 8   | Engine stopping solenoid           |
| C 9   | Slow-blow fuse (40A)               |
| C 1 0 | Glow plug                          |
| C 1 1 | Oil pressure switch                |
| C 1 2 | Connector/Main harness to harness  |
| C 1 3 | Starter motor                      |
| C 1 4 | Fuel pump                          |
| C 1 5 | Main fuse box                      |
| C16   | Connector for cabine               |
| C 1 7 | Instrument panel                   |
| C 18  | Main fuel gauge                    |
| C19   | Unswitched power                   |
| C 2 0 | Front combination lamp LH          |
| C 2 1 | Rear combination lamp LH           |
| C 2 2 | 7-pin socket                       |
| C 2 3 | License plate lamp                 |
| C 2 4 | Rear combination lamp RH           |
| C 2 5 | Front combination lamp RH          |
| C 2 6 | Unswitched power                   |
| C 2 7 | Connector for seat switch          |
| C 2 8 | Accessory                          |
| C 2 9 | Sub fuel gauge                     |
| R1    | Flasher relay                      |
| R2    | Key stop timer relay               |
| R3    | Safety relay                       |
| S 1   | Stop light switch                  |
| S 2   | Ignition key switch                |
| S 3   | Hazard switch                      |
| S 4   | Small lamp switch                  |
| S 5   | Horn, turn signal and light switch |
| S 6   | Clutch safety switch               |