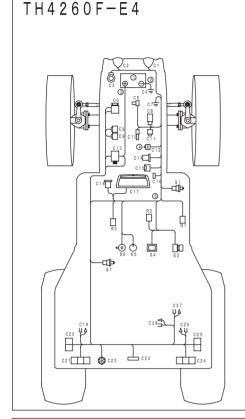

#### 1. CABLE LAYOUT

Main Fuse Box, A – Located at right side of engine.

|          | n                                           |
|----------|---------------------------------------------|
| 0        | Batteries                                   |
|          | Earth cable                                 |
| 3        | Battery cable (+)                           |
| 4        | Harness                                     |
| <u> </u> | Main harness                                |
| C 1      | Headlight RH<br>Headlight LH                |
| C3       | meadiight Lm                                |
| C 4      | Horn                                        |
| C 5      | Battery ground (-) Water temperature sensor |
| C 6      | Alternator                                  |
| C7       | Body earth                                  |
| C 8      | Engine stopping solenoid                    |
| C 9      |                                             |
| C10      | Slow-blow fuse (40A) Glow plug              |
| C10      | Oil pressure switch                         |
| C12      | Connector/Main harness to harness           |
| C13      | Starter motor                               |
| C14      | Fuel pump                                   |
| C15      | Main fuse hor                               |
| C16      | Main fuse box<br>Connector for cabine       |
| C17      | Instrument panel                            |
| C18      |                                             |
| C19      | Fuel gauge<br>Unswitched power              |
| C 2 0    | Front combination lamp LH                   |
| C 2 1    | Rear combination lamp LH                    |
| C 2 2    | 7-pin socket                                |
| C 2 3    | License plate lamp                          |
| C 2 4    | Rear combination lamp RH                    |
| C 2 5    | Front combination lamp RH                   |
| C 2 6    | Unswitched power                            |
| C 2 7    | Connector for seat switch                   |
| C 2 8    | Accessory                                   |
| R 1      | Flasher relay                               |
| R2       | Key stop timer relay                        |
| R3       | Safety relay                                |
| S 1      | Stop light switch                           |
| S 2      | Ignition key switch                         |
| S 4      | Hazard switch                               |
| S 5      | Small lamp switch                           |
| S 6      | Horn, turn signal and light switch          |
| S 7      | Clutch safety switch                        |
|          |                                             |