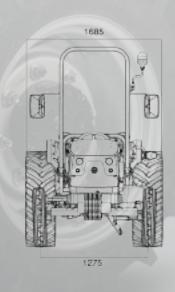

## 4200 Series Technical Specifications

| MODELS                            | 4250                  |
|-----------------------------------|-----------------------|
| ENGINE                            |                       |
| Emission Level                    | Stage IIIA            |
| Rated Motor Power (HP)            | 48                    |
| Number of Cylinders / Aspiration  | 3 / Turbo Intercooler |
| Cylinder Volume (liter)           | 2,9                   |
| Maximum Torque (Nm)               | 200                   |
| Maximum Torque Speed (rpm)        | 1500                  |
| Air Filter Type                   | Dry                   |
| Fuel Tank Capacity (liter)        | 55                    |
| Battery Circuit Breaker           | Standard              |
| TRANSMISSION                      |                       |
| Gearbox Type                      | Mechanical            |
| Gear Option                       | 8 forward - 2 reverse |
| Two-Wheel Control - 4WD           | Electro - Hydraulic   |
| Front Differential Lock - 4WD     | Electro - Hydraulic   |
| Rear Differential Lock            | Electro - Hydraulic   |
| PTO SHAFT                         | 0.0 0.0               |
| Туре                              | Independent           |
| Control Type                      | Mechanical            |
| PTO Speed (rpm)                   | 540                   |
| Engine Speed @540 rpm PTO Speed   | 2035                  |
| HYDRAULIC SYSTEM                  |                       |
| Control Type                      | Mechanical            |
| Lift Automatic                    | Standart              |
| Hydraulic Power Output            | 4                     |
| Lifting Capacity (kg)             | 2200                  |
| WEIGHTS                           |                       |
| Total Front Bag Weight (pcs x kg) | 4x20                  |
| Total Counterweight (pcs x kg)    | 2x50                  |
| Unladen Mass (kg)                 | 2610                  |
| TIRE OPTIONS (2WD)                |                       |
| Front                             | 6.50-16               |
| Rear                              | 13.6/12-28            |
| TIRE OPTIONS (4WD)                |                       |
| Front                             | 280/70R20             |
| Rear                              | 340/85R28             |