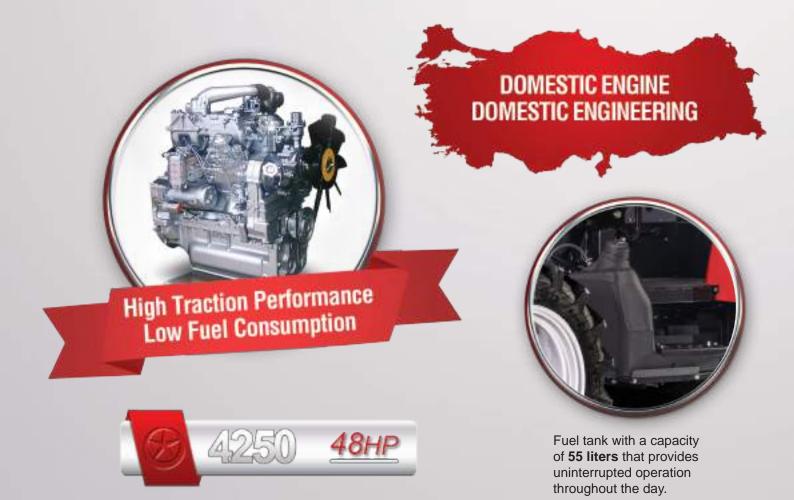

## 4200 Series Technical Specifications

| MODELS                            | 4250                  |
|-----------------------------------|-----------------------|
| ENGINE                            |                       |
| Emission Level                    | Stage IIIA            |
| Rated Motor Power (HP)            | 48                    |
| Number of Cylinders / Aspiration  | 3 / Turbo Intercooler |
| Cylinder Volume (liter)           | 2,9                   |
| Maximum Torque (Nm)               | 200                   |
| Maximum Torque Speed (rpm)        | 1500                  |
| Air Filter Type                   | Dry                   |
| Fuel Tank Capacity (liter)        | 55                    |
| Battery Circuit Breaker           | Standard              |
| TRANSMISSION                      |                       |
| Gearbox Type                      | Mechanical            |
| Gear Option                       | 8 forward - 2 reverse |
| Two-Wheel Control - 4WD           | Electro - Hydraulic   |
| Front Differential Lock - 4WD     | Electro - Hydraulic   |
| Rear Differential Lock            | Electro - Hydraulic   |
| PTO SHAFT                         | 0.0 0.0               |
| Туре                              | Independent           |
| Control Type                      | Mechanical            |
| PTO Speed (rpm)                   | 540                   |
| Engine Speed @540 rpm PTO Speed   | 2035                  |
| HYDRAULIC SYSTEM                  |                       |
| Control Type                      | Mechanical            |
| Lift Automatic                    | Standart              |
| Hydraulic Power Output            | 4                     |
| Lifting Capacity (kg)             | 2200                  |
| WEIGHTS                           |                       |
| Total Front Bag Weight (pcs x kg) | 4x20                  |
| Total Counterweight (pcs x kg)    | 2x50                  |
| Unladen Mass (kg)                 | 2610                  |
| TIRE OPTIONS (2WD)                |                       |
| Front                             | 6.50-16               |
| Rear                              | 13.6/12-28            |
| TIRE OPTIONS (4WD)                |                       |
| Front                             | 280/70R20             |
| Rear                              | 340/85R28             |