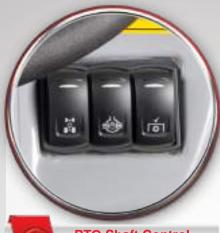

### **Powerful Engine**

Long-lasting accumulator use with the Mechanical Accumulator Circuit Breaker positioned inside the front body.

PTO Shaft Control Button

**PTO Control Button** designed for safe PTO shaft use.