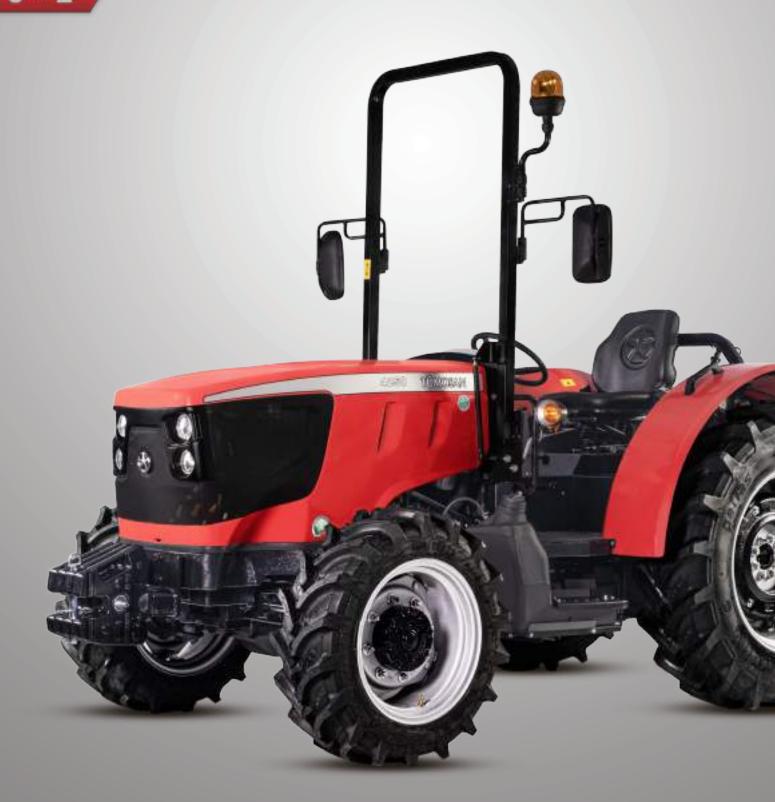

# **4200** SERIES

4250

8 + 2





### **Powerful Engine**







Long-lasting accumulator use with the Mechanical Accumulator Circuit Breaker positioned inside the front body.



PTO Shaft Control Button

**PTO Control Button** designed for safe PTO shaft use.

\*When the operator leaves the seat while the PTO is in operation, the sensor located under the seat gives a warning within 7 seconds and disables the PTO.



Safer use with the **Hood Lock**, which is offered as standard in all our models.





#### **Control Levers**

Effective use with ergonomic **Hydraulic Control Levers** positioned on the right side of the operator.



#### **PTO Shaft**

**540 rpm** single speed PTO positioned on the left side of the operator.



### **Control Panel**

Ease of use with Electro-Hydraulic controlled Two-wheel Drive, Front a