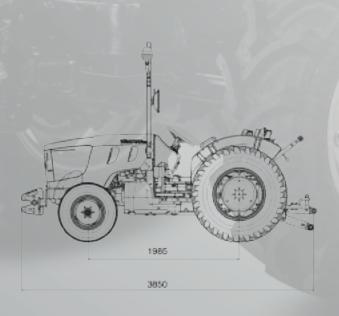

## 4200 Series Technical Specifications

| MODELS                            | 4250                  |
|-----------------------------------|-----------------------|
| ENGINE                            |                       |
| Emission Level                    | Stage IIIA            |
| Rated Motor Power (HP)            | 48                    |
| Number of Cylinders / Aspiration  | 3 / Turbo Intercooler |
| Cylinder Volume (liter)           | 2,9                   |
| Maximum Torque (Nm)               | 200                   |
| Maximum Torque Speed (rpm)        | 1500                  |
| Air Filter Type                   | Dry                   |
| Fuel Tank Capacity (liter)        | 55                    |
| Battery Circuit Breaker           | Standard              |
| TRANSMISSION                      |                       |
| Gearbox Type                      | Mechanical            |
| Gear Option                       | 8 forward - 2 reverse |
| Two-Wheel Control - 4WD           | Electro - Hydraulic   |
| Front Differential Lock - 4WD     | Electro - Hydraulic   |
| Rear Differential Lock            | Electro - Hydraulic   |
| PTO SHAFT                         | 0.0 0.0               |
| Туре                              | Independent           |
| Control Type                      | Mechanical            |
| PTO Speed (rpm)                   | 540                   |
| Engine Speed @540 rpm PTO Speed   | 2035                  |
| HYDRAULIC SYSTEM                  |                       |
| Control Type                      | Mechanical            |
| Lift Automatic                    | Standart              |
| Hydraulic Power Output            | 4                     |
| Lifting Capacity (kg)             | 2200                  |
| WEIGHTS                           |                       |
| Total Front Bag Weight (pcs x kg) | 4x20                  |
| Total Counterweight (pcs x kg)    | 2x50                  |
| Unladen Mass (kg)                 | 2610                  |
| TIRE OPTIONS (2WD)                |                       |
| Front                             | 6.50-16               |
| Rear                              | 13.6/12-28            |
| TIRE OPTIONS (4WD)                |                       |
| Front                             | 280/70R20             |
| Rear                              | 340/85R28             |