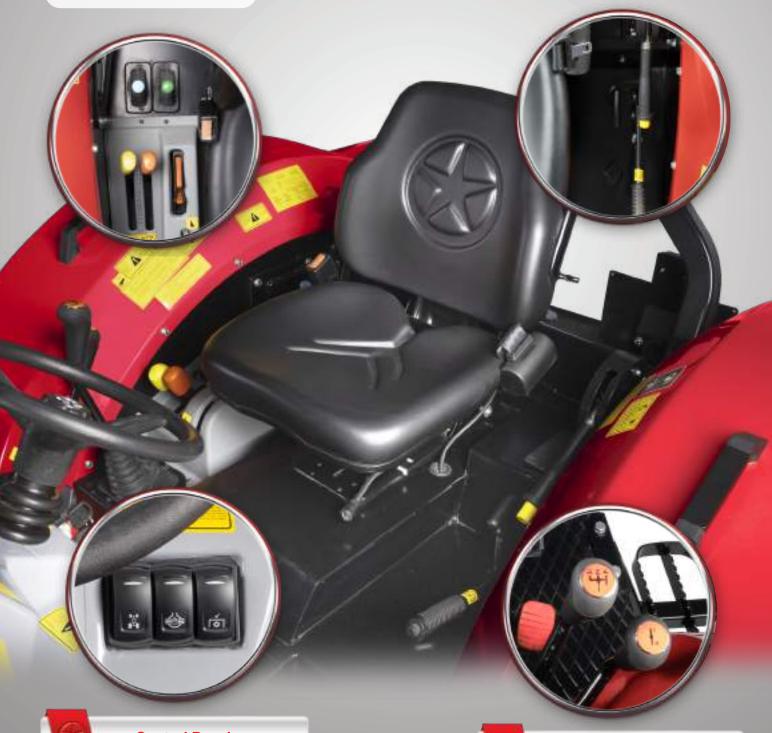

#### **Control Levers**

Effective use with ergonomic **Hydraulic Control Levers** positioned on the right side of the operator.

#### **Transmission**

Unique use with **8 Forward-2 Reverse** gear options that allow the operator to catch the appropriate speed.