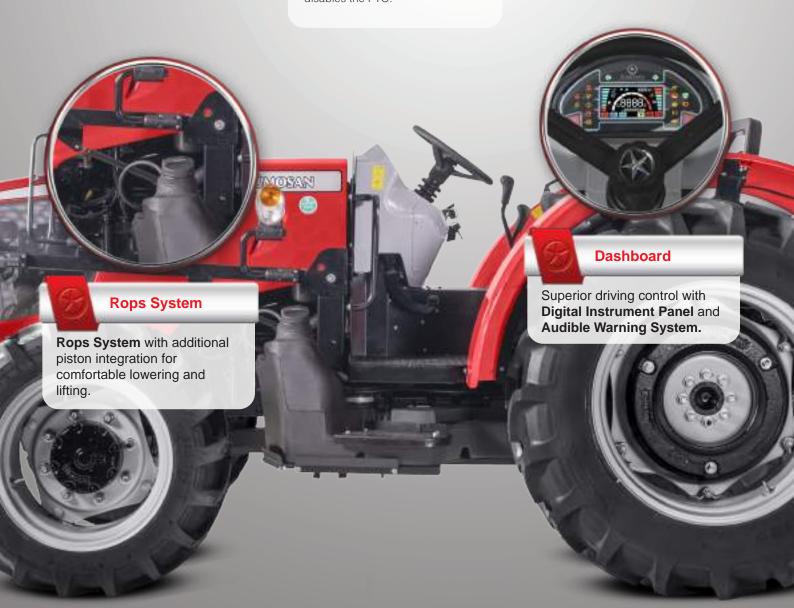

#### **PTO Shaft**

**540 rpm** single speed PTO positioned on the left side of the operator.

### **Control Panel**

Ease of use with Electro-Hydraulic controlled Two-wheel Drive, Front and Rear Differential Lock System offered as standard.

\*If the operator applies the brakes, it automatically switches to two-wheel drive.