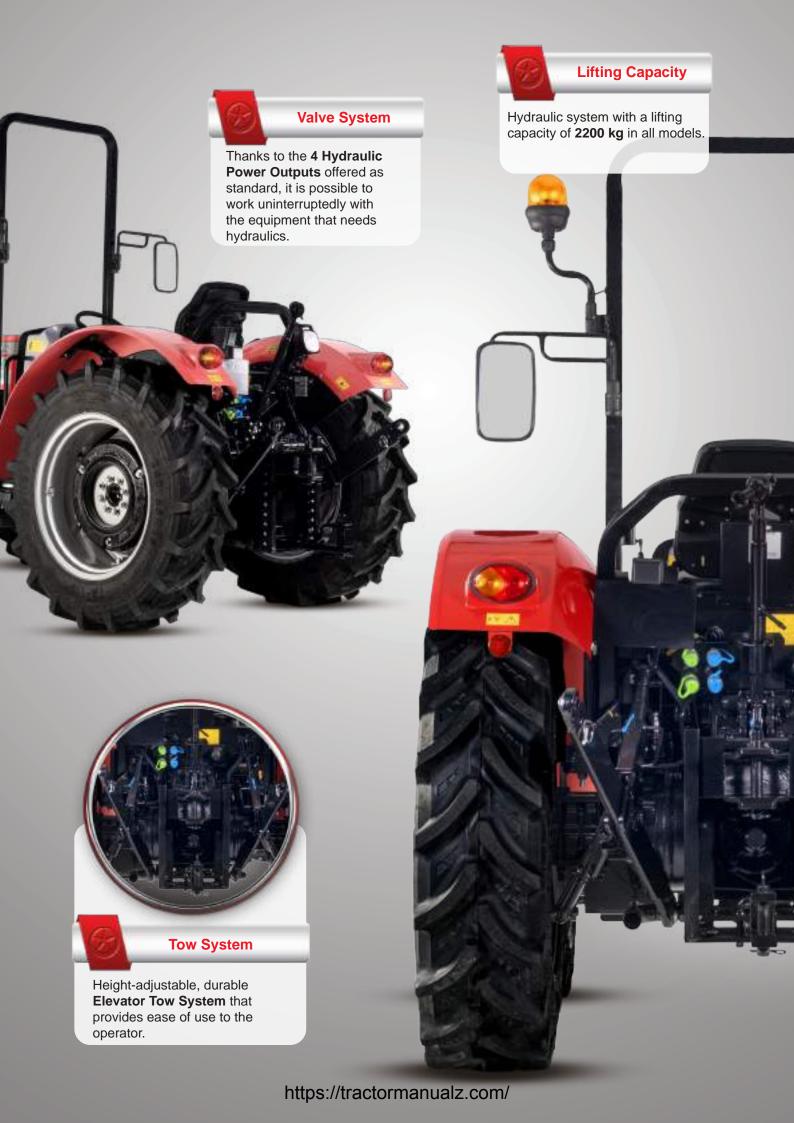

## 4200 Series Technical Specifications

| MODELS                            | 4250                  |
|-----------------------------------|-----------------------|
| ENGINE                            |                       |
| Emission Level                    | Stage IIIA            |
| Rated Motor Power (HP)            | 48                    |
| Number of Cylinders / Aspiration  | 3 / Turbo Intercooler |
| Cylinder Volume (liter)           | 2,9                   |
| Maximum Torque (Nm)               | 200                   |
| Maximum Torque Speed (rpm)        | 1500                  |
| Air Filter Type                   | Dry                   |
| Fuel Tank Capacity (liter)        | 55                    |
| Battery Circuit Breaker           | Standard              |
| TRANSMISSION                      |                       |
| Gearbox Type                      | Mechanical            |
| Gear Option                       | 8 forward - 2 reverse |
| Two-Wheel Control - 4WD           | Electro - Hydraulic   |
| Front Differential Lock - 4WD     | Electro - Hydraulic   |
| Rear Differential Lock            | Electro - Hydraulic   |
| PTO SHAFT                         | 0.0 0.0               |
| Туре                              | Independent           |
| Control Type                      | Mechanical            |
| PTO Speed (rpm)                   | 540                   |
| Engine Speed @540 rpm PTO Speed   | 2035                  |
| HYDRAULIC SYSTEM                  |                       |
| Control Type                      | Mechanical            |
| Lift Automatic                    | Standart              |
| Hydraulic Power Output            | 4                     |
| Lifting Capacity (kg)             | 2200                  |
| WEIGHTS                           |                       |
| Total Front Bag Weight (pcs x kg) | 4x20                  |
| Total Counterweight (pcs x kg)    | 2x50                  |
| Unladen Mass (kg)                 | 2610                  |
| TIRE OPTIONS (2WD)                |                       |
| Front                             | 6.50-16               |
| Rear                              | 13.6/12-28            |
| TIRE OPTIONS (4WD)                |                       |
| Front                             | 280/70R20             |
| Rear                              | 340/85R28             |