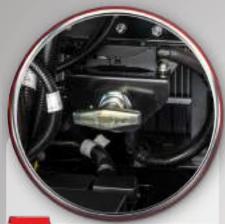

## **Powerful Engine**

Fuel tank with a capacity of **60 liters** that provides uninterrupted operation throughout the day.

Long-lasting accumulator use with **the Mechanical Accumulator Circuit Breaker**positioned inside the front hood.