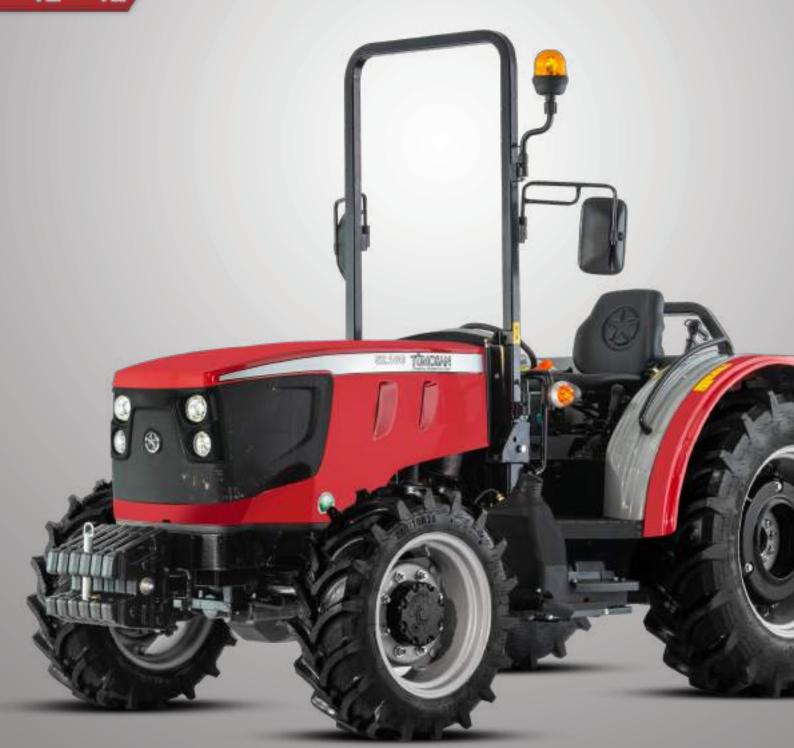

## **52L** SERIES

52.80L | 52.90L | 52.100L

12 + 12





## **Powerful Engine**











Fuel tank with a capacity of **60 liters** that provides uninterrupted operation throughout the day.





Long-lasting accumulator use with **the Mechanical Accumulator Circuit Breaker**positioned inside the front hood.



PTO Shaft Control Button

**PTO Control Button** designed for safe PTO shaft use.

\*When the operator leaves the seat while the PTO is in operation, the sensor located under the seat gives a warning within 7 seconds and disables the PTO.



Safer use with the **Hood Lock**, which is offered as standard in all our models.



https://tractormanualz.com/





## 52L Series Technical Specifications

| MODELS                                     | 52.80L    | 52.90L                            | 52.100L |  |
|------------------------------