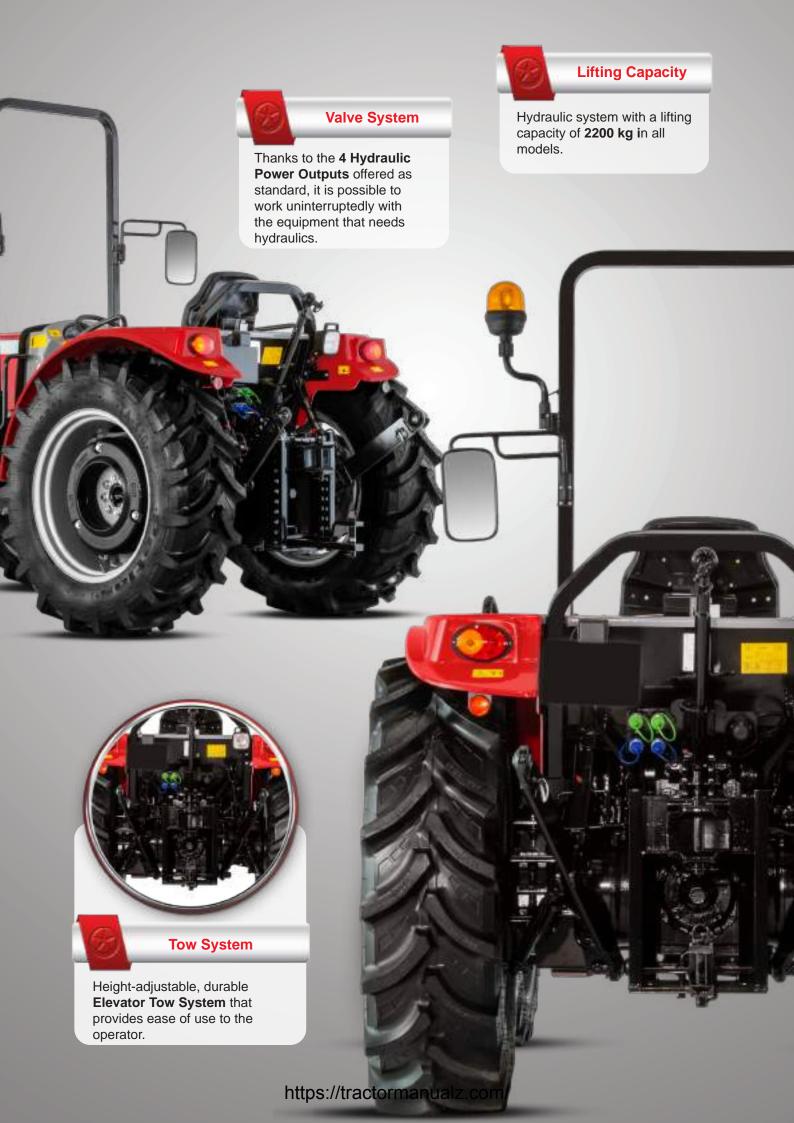

Safer use with the **Hood Lock**, which is offered as standard in all our models.

https://tractormanualz.com/