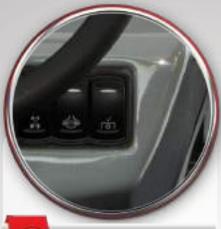

PTO Shaft Control Button

**PTO Control Button** designed for safe PTO shaft use.

\*When the operator leaves the seat while the PTO is in operation, the sensor located under the seat gives a warning within 7 seconds and disables the PTO.