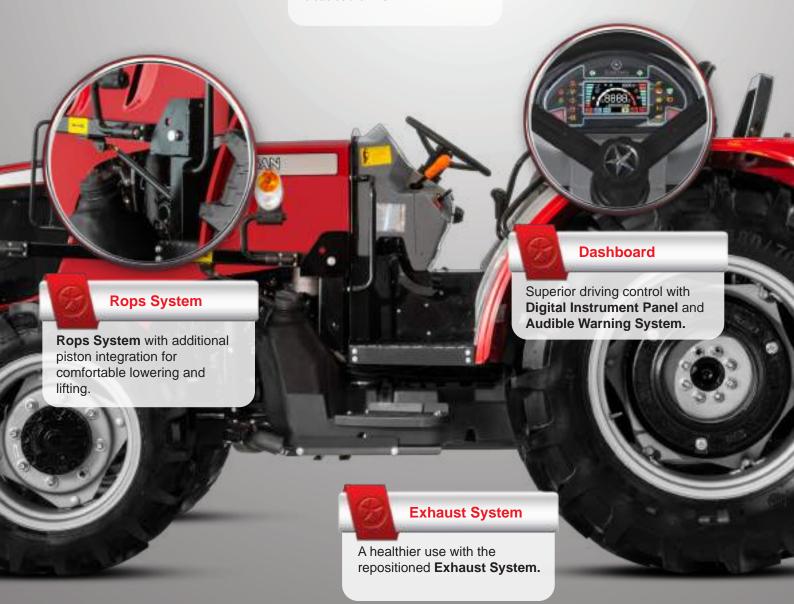

## **52L** SERIES

52.80L | 52.90L | 52.100L

12 + 12





## **Powerful Engine**











Fuel tank with a capacity of **60 liters** that provides uninterrupted operation throughout the day.





Long-lasting accumulator use with **the Mechanical Accumulator Circuit Breaker**positioned inside the front hood.



PTO Shaft Control Button

**PTO Control Button** designed for safe PTO shaft use.

\*When the operator leaves the seat while the PTO is in operation, the sensor located under the seat gives a warning within 7 seconds and disables the PTO.



Safer use with the **Hood Lock**, which is offered as standard in all our models.



https://tractormanualz.com/





## 52L Series Technical Specifications

| MODELS                                     | 52.80L    | 52.90L                            | 52.100L |  |
|--------------------------------------------|-----------|-----------------------------------|---------|--|
| ENGINE                                     | •         | •                                 | •       |  |
| Emission Level                             |           | Stage IIIA                        |         |  |
| Rated Motor Power (HP)                     | 76        | 85                                | 95      |  |
| Number of Cylinders / Aspiration           | 4 /       | 4 / Turbo Intercooler             |         |  |
| Cylinder Volume (liter)                    |           | 3,9