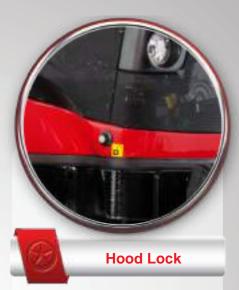

Safer use with the **Hood Lock**, which is offered as standard in all our models.

https://tractormanualz.com/