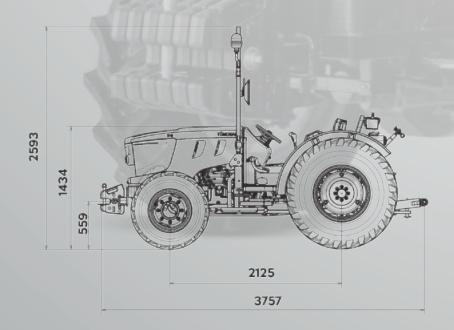

## 52L Series Technical Specifications

| MODELS                                     | 52.80L    | 52.90L                            | 52.100L |  |
|--------------------------------------------|-----------|-----------------------------------|---------|--|
| ENGINE                                     | •         | •                                 | •       |  |
| Emission Level                             |           | Stage IIIA                        |         |  |
| Rated Motor Power (HP)                     | 76        | 85                                | 95      |  |
| Number of Cylinders / Aspiration           | 4 /       | 4 / Turbo Intercooler             |         |  |
| Cylinder Volume (liter)                    |           | 3,9                               |         |  |
| Maximum Torque (Nm)                        | 320       | 340                               | 370     |  |
| Maximum Torque Speed (rpm)                 |           | 1500                              |         |  |
| Air Filter Type                            |           | Dry                               |         |  |
| Fuel Tank Capacity (liter)                 |           | 60                                |         |  |
| Battery Circuit Breaker                    |           | Standart                          |         |  |
| TRANSMISSION                               |           |                                   |         |  |
| Gearbox Type                               | Mecha     | Mechanical - Synchromesh          |         |  |
| Gear Option                                | 12 For    | 12 Forward - 12 Backward          |         |  |
| Forward - Reverse Raceway                  | Mechanica | Mechanical (Under Steering Wheel) |         |  |
| Two-Wheel Control - 4WD                    | EI        | Electro - Hydraulic               |         |  |
| Front Differential Lock - 4WD              | El        | Electro - Hydraulic               |         |  |
| Rear Differential Lock                     | El        | Electro - Hydraulic               |         |  |
| PTO SHAFT                                  | 100       |                                   |         |  |
| Туре                                       |           | Independent                       |         |  |
| Control Type                               |           | Mechanical                        |         |  |
| PTO Speed Synchronized to Wheel Speed      |           | Standart                          |         |  |
| PTO Speed (rpm)                            |           | 540 - 540E                        |         |  |
| Engine Speed @540 rpm PTO Speed            |           | 2035                              |         |  |
| Engine Speed @540E rpm PTO Speed           | W.        | 1586                              |         |  |
| HYDRAULIC SYSTEM                           | •         |                                   |         |  |
| Control Type                               | -         | Mechanical                        |         |  |
| Lift Automatic                             |           | Standart                          |         |  |
| Hydraulic Power Output                     |           | 4                                 |         |  |
| Lifting Capacity (kg)                      |           | 2200                              |         |  |
| Tow System                                 |           | Elevator Tow                      |         |  |
| WEIGHTS                                    |           |                                   |         |  |
| Total Front Bag Weight (pcs x kg)          |           | 6x20                              |         |  |
| Total Counterweight - 28" Wheel (pcs x kg) |           | 4x50                              |         |  |
| Unladen Mass (kg)                          |           | 2450                              |         |  |
| TIRE OPTIONS (4WD)                         |           |                                   |         |  |
| Front                                      |           | 260/70R20                         |         |  |
| Rear                                       |           | 380/70R28                         |         |  |