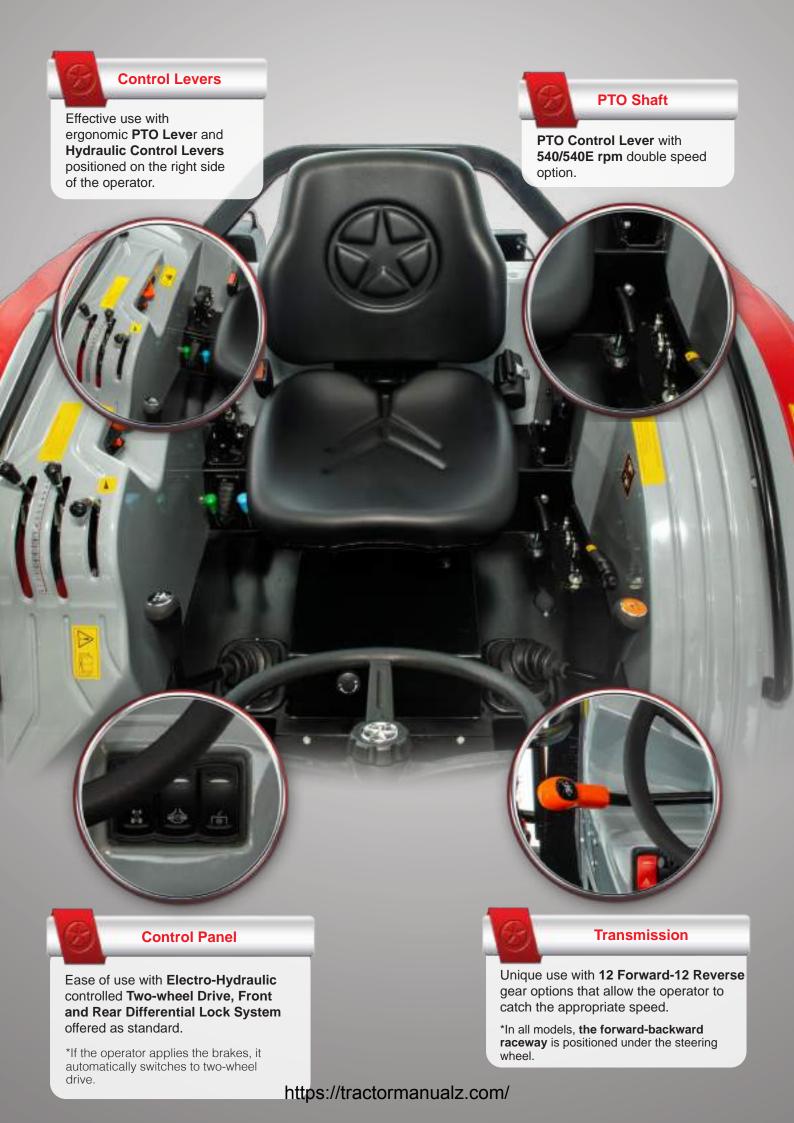

PTO Shaft Control Button

**PTO Control Button** designed for safe PTO shaft use.

\*When the operator leaves the seat while the PTO is in operation, the sensor located under the seat gives a warning within 7 seconds and disables the PTO.