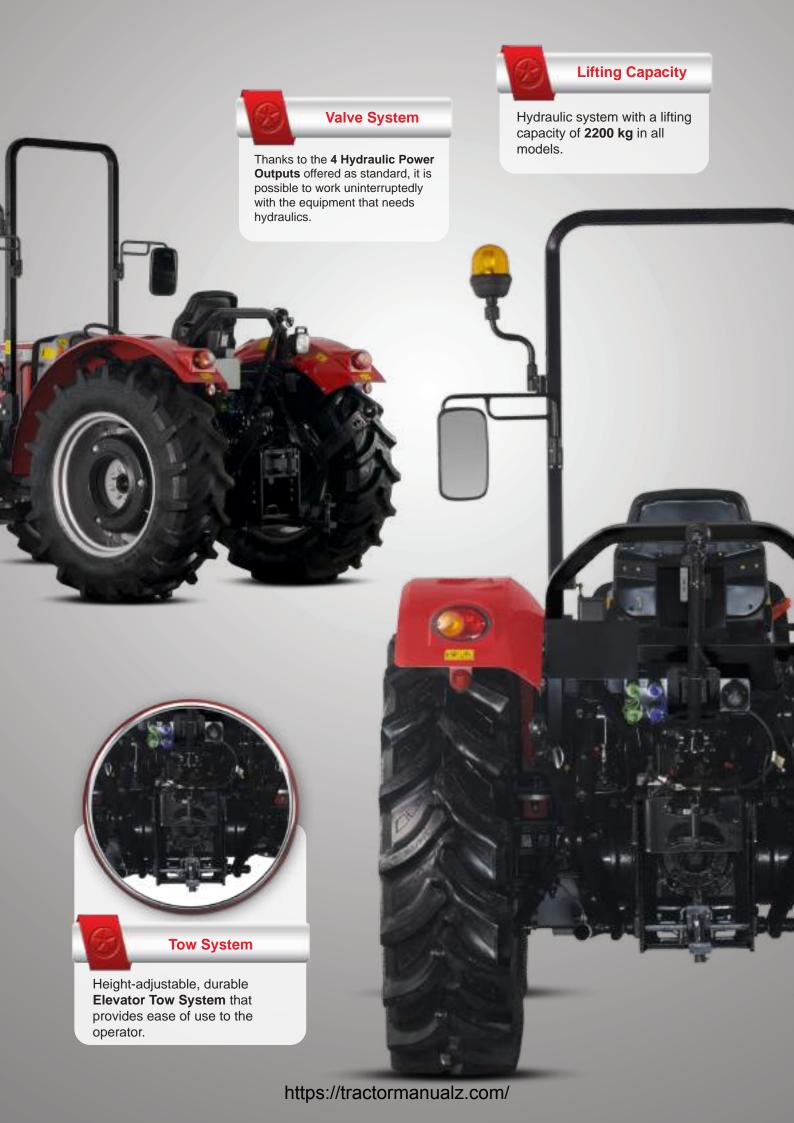

## 5200S Series Technical Specifications

| MODELS                                     | 5255S                             | 5265S |
|--------------------------------------------|-----------------------------------|-------|
| ENGINE                                     |                                   |       |
| Emission Level                             | Stage IIIA                        |       |
| Rated Motor Power (HP)                     | 55                                | 65    |
| Number of Cylinders / Aspiration           | 3 / Turbo Intercooler             |       |
| Cylinder Volume (liter)                    | 2,                                | 9     |
| Maximum Torque (Nm)                        | 220                               | 260   |
| Maximum Torque Speed (rpm)                 | 150                               | 00    |
| Air Filter Type                            | Dry                               |       |
| Fuel Tank Capacity (liter)                 | 65                                |       |
| Battery Circuit Breaker                    | Standard                          |       |
| TRANSMISSION                               |                                   |       |
| Gearbox Type                               | Mechanical - Synchromesh          |       |
| Gear Option                                | 8 Forward - 8 Backward            |       |
| Forward - Reverse Raceway                  | Mechanical (Under Steering Wheel) |       |
| Two-Wheel Control - 4WD                    | Electro - Hydraulic               |       |
| Front Differential Lock - 4WD              | Electro - Hydraulic               |       |
| Rear Differential Lock                     | Electro - Hydraulic               |       |
| PTO SHAFT                                  |                                   |       |
| Туре                                       | Independent                       |       |
| Control Type                               | Mechanical                        |       |
| PTO Speed Synchronized to Wheel Speed      | Standard                          |       |
| PTO Speed (rpm)                            | 540-540E                          |       |
| Engine Speed @540 rpm PTO Speed            | 2035                              |       |
| Engine Speed @540E rpm PTO Speed           | 1586                              |       |
| HYDRAULIC SYSTEM                           | -                                 |       |
| Control Type                               | Mechanical                        |       |
| Lift Automatic                             | Standard                          |       |
| Hydraulic Power Output                     | 4                                 |       |
| Lifting Capacity (kg)                      | 2200                              |       |
| Tow System                                 | Elevator Tow                      |       |
| WEIGHTS                                    |                                   |       |
| Total Front Bag Weight (pcs x kg)          | 6 x 20                            |       |
| Total Counterweight - 24" Wheel (pcs x kg) | 4 x 35                            |       |
| Total Counterweight - 28" Wheel (pcs x kg) | 4 x 50                            |       |
| Unladen Mass (kg)                          | 2450                              |       |
| TIRE OPTIONS (4WD)                         |                                   |       |
| Front                                      | 280/70R16                         |       |
| Rear                                       | 380/70R24                         |       |
| Front                                      | 280/70R20                         |       |
| Rear                                       | 380/70R28                         |       |