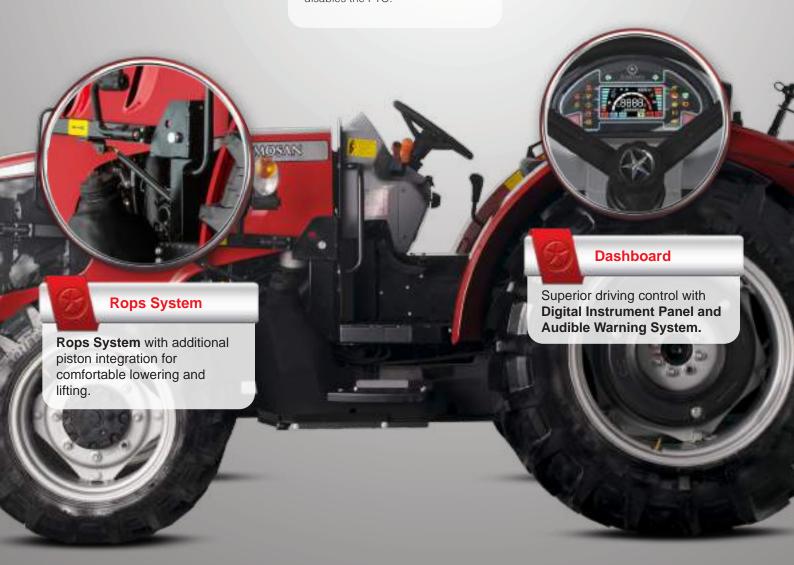

## **5200S** SERIES

5255S

5265S

8+8





Powerful Engine









Fuel tank with a capacity of **65 liters** that provides uninterrupted operation throughout the day.





Battery Circuit Breaker

Long-lasting accumulator use with the Mechanical Accumulator Circuit Breaker positioned inside the front body.





PTO Shaft Control Button

**PTO Control Button** designed for safe PTO shaft use.

\*When the operator leaves the seat while the PTO is in operation, the sensor located under the seat gives a warning within 7 seconds and disables the PTO.





**Hood Lock** 

Safer use with **the Hood Lock**, which is offered as standard in all our models.





## **Control Levers**

Effective use with ergonomic **Hydraulic Control Levers** positioned on the right side of the operator.

\*If the operator applies the brakes, it automatically switches to two-wheel

drive.



## **PTO Shaft**

PTO Control Lever and PTO Speed Lever with 540/540E rpm double speed option positioned on the left side of the operator.



positioned under the steering wheel.



## 5200S Series Technical Specifications

| MODELS                                     | 5255S                             | 5265S |
|--------------------------------------------|-----------------------------------|-------|
| ENGINE                                     |                                   |       |
| Emission Level                             | Stage IIIA                        |