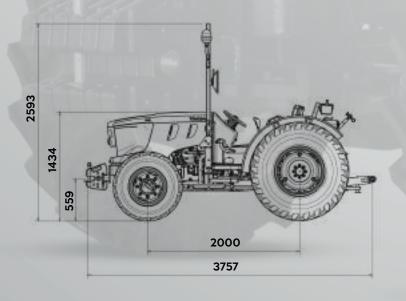

## 5200S Series Technical Specifications

| MODELS                                     | 5255S                             | 5265S |
|--------------------------------------------|-----------------------------------|-------|
| ENGINE                                     |                                   |       |
| Emission Level                             | Stage IIIA                        |       |
| Rated Motor Power (HP)                     | 55                                | 65    |
| Number of Cylinders / Aspiration           | 3 / Turbo Intercooler             |       |
| Cylinder Volume (liter)                    | 2,                                | 9     |
| Maximum Torque (Nm)                        | 220                               | 260   |
| Maximum Torque Speed (rpm)                 | 150                               | 00    |
| Air Filter Type                            | Dry                               |       |
| Fuel Tank Capacity (liter)                 | 65                                |       |
| Battery Circuit Breaker                    | Standard                          |       |
| TRANSMISSION                               |                                   |       |
| Gearbox Type                               | Mechanical - Synchromesh          |       |
| Gear Option                                | 8 Forward - 8 Backward            |       |
| Forward - Reverse Raceway                  | Mechanical (Under Steering Wheel) |       |
| Two-Wheel Control - 4WD                    | Electro - Hydraulic               |       |
| Front Differential Lock - 4WD              | Electro - Hydraulic               |       |
| Rear Differential Lock                     | Electro - Hydraulic               |       |
| PTO SHAFT                                  |                                   |       |
| Туре                                       | Independent                       |       |
| Control Type                               | Mechanical                        |       |
| PTO Speed Synchronized to Wheel Speed      | Standard                          |       |
| PTO Speed (rpm)                            | 540-540E                          |       |
| Engine Speed @540 rpm PTO Speed            | 2035                              |       |
| Engine Speed @540E rpm PTO Speed           | 1586                              |       |
| HYDRAULIC SYSTEM                           | -                                 |       |
| Control Type                               | Mechanical                        |       |
| Lift Automatic                             | Standard                          |       |
| Hydraulic Power Output                     | 4                                 |       |
| Lifting Capacity (kg)                      | 2200                              |       |
| Tow System                                 | Elevator Tow                      |       |
| WEIGHTS                                    |                                   |       |
| Total Front Bag Weight (pcs x kg)          | 6 x 20                            |       |
| Total Counterweight - 24" Wheel (pcs x kg) | 4 x 35                            |       |
| Total Counterweight - 28" Wheel (pcs x kg) | 4 x 50                            |       |
| Unladen Mass (kg)                          | 2450                              |       |
| TIRE OPTIONS (4WD)                         |                                   |       |
| Front                                      | 280/70R16                         |       |
| Rear                                       | 380/70R24                         |       |
| Front                                      | 280/70R20                         |       |
| Rear                                       | 380/70R28                         |       |