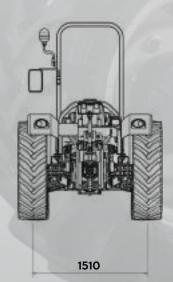

## 5200S Series Technical Specifications

| MODELS                                     | 5255S                             | 5265S |
|--------------------------------------------|-----------------------------------|-------|
| ENGINE                                     |                                   |       |
| Emission Level                             | Stage IIIA                        |       |
| Rated Motor Power (HP)                     | 55                                | 65    |
| Number of Cylinders / Aspiration           | 3 / Turbo Intercooler             |       |
| Cylinder Volume (liter)                    | 2,                                | 9     |
| Maximum Torque (Nm)                        | 220                               | 260   |
| Maximum Torque Speed (rpm)                 | 150                               | 00    |
| Air Filter Type                            | Dry                               |       |
| Fuel Tank Capacity (liter)                 | 65                                |       |
| Battery Circuit Breaker                    | Standard                          |       |
| TRANSMISSION                               |                                   |       |
| Gearbox Type                               | Mechanical - Synchromesh          |       |
| Gear Option                                | 8 Forward - 8 Backward            |       |
| Forward - Reverse Raceway                  | Mechanical (Under Steering Wheel) |       |
| Two-Wheel Control - 4WD                    | Electro - Hydraulic               |       |
| Front Differential Lock - 4WD              | Electro - Hydraulic               |       |
| Rear Differential Lock                     | Electro - Hydraulic               |       |
| PTO SHAFT                                  |                                   |       |
| Туре                                       | Independent                       |       |
| Control Type                               | Mechanical                        |       |
| PTO Speed Synchronized to Wheel Speed      | Standard                          |       |
| PTO Speed (rpm)                            | 540-540E                          |       |
| Engine Speed @540 rpm PTO Speed            | 2035                              |       |
| Engine Speed @540E rpm PTO Speed           | 1586                              |       |
| HYDRAULIC SYSTEM                           | -                                 |       |
| Control Type                               | Mechanical                        |       |
| Lift Automatic                             | Standard                          |       |
| Hydraulic Power Output                     | 4                                 |       |
| Lifting Capacity (kg)                      | 2200                              |       |
| Tow System                                 | Elevator Tow                      |       |
| WEIGHTS                                    |                                   |       |
| Total Front Bag Weight (pcs x kg)          | 6 x 20                            |       |
| Total Counterweight - 24" Wheel (pcs x kg) | 4 x 35                            |       |
| Total Counterweight - 28" Wheel (pcs x kg) | 4 x 50                            |       |
| Unladen Mass (kg)                          | 2450                              |       |
| TIRE OPTIONS (4WD)                         |                                   |       |
| Front                                      | 280/70R16                         |       |
| Rear                                       | 380/70R24                         |       |
| Front                                      | 280/70R20                         |       |
| Rear                                       | 380/70R28                         |       |