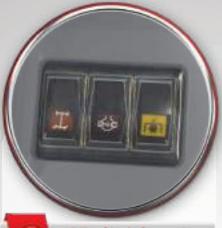

## **Control Levers**

Effective use with ergonomic **Hydraulic Control Levers** positioned on the right side of the operator.

\*If the operator applies the brakes, it automatically switches to two-wheel

drive.

## **PTO Shaft**

PTO Control Lever and PTO Speed Lever with 540/540E rpm double speed option positioned on the left side of the operator.

positioned under the steering wheel.