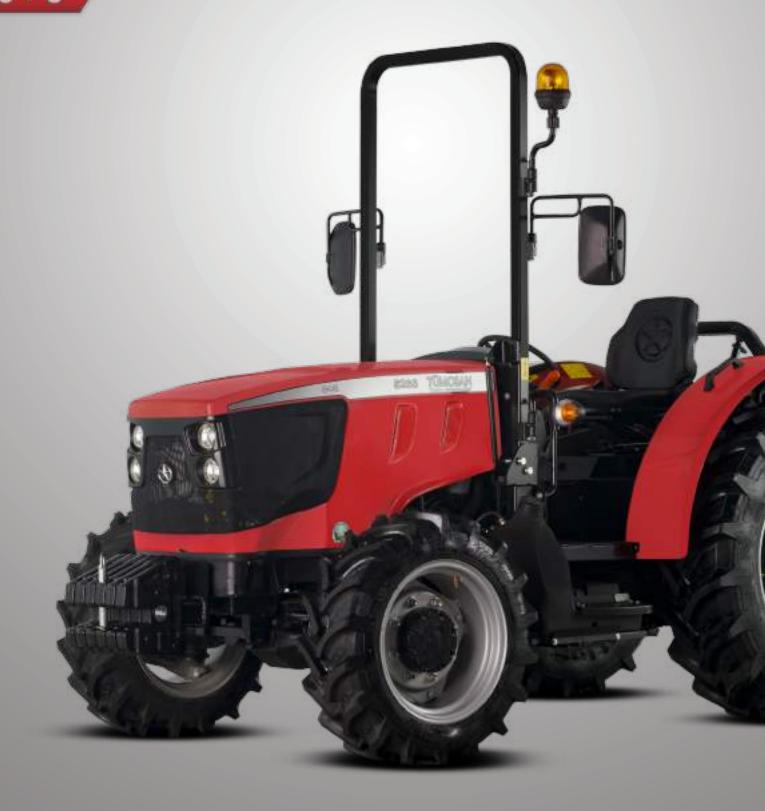

## **5200S** SERIES

5255S

5265S

8+8

Powerful Engine

Fuel tank with a capacity of **65 liters** that provides uninterrupted operation throughout the day.

Battery Circuit Breaker

Long-lasting accumulator use with the Mechanical Accumulator Circuit Breaker positioned inside the front body.