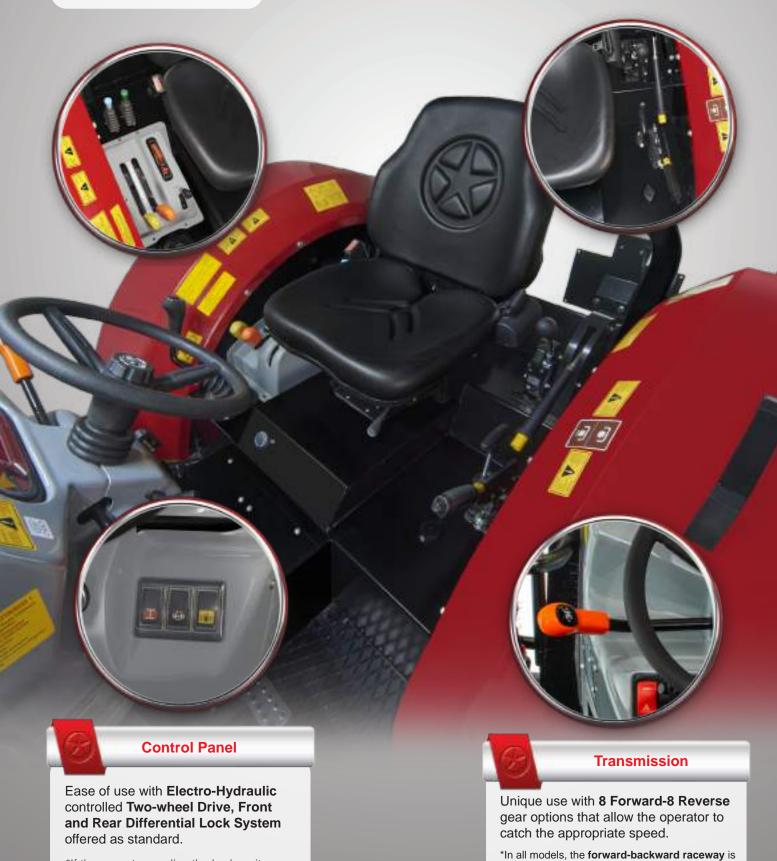

## **Control Levers**

Effective use with ergonomic **Hydraulic Control Levers** positioned on the right side of the operator.

\*If the operator applies the brakes, it automatically switches to two-wheel

## **PTO Shaft**

PTO Control Lever and PTO Speed Lever with 540/540E rpm double speed option positioned on the left side of the operator.

positioned under the steering wheel.

## 5200S Series Technical Specifications

| MODELS                                     | 5255S                             | 5265S |
|--------------------------------------------|-----------------------------------|-------|
| ENGINE                                     |                                   |       |
| Emission Level                             | Stage IIIA                        |       |
| Rated Motor Power (HP)                     | 55                                | 65    |
| Number of Cylinders / Aspiration           | 3 / Turbo Intercooler             |       |
| Cylinder Volume (liter)                    | 2,                                | 9     |
| Maximum Torque (Nm)                        | 220                               | 260   |
| Maximum Torque Speed (rpm)                 | 150                               | 00    |
| Air Filter Type                            | Dry                               |       |
| Fuel Tank Capacity (liter)                 | 65                                |       |
| Battery Circuit Breaker                    | Standard                          |       |
| TRANSMISSION                               |                                   |       |
| Gearbox Type                               | Mechanical - Synchromesh          |       |
| Gear Option                                | 8 Forward - 8 Backward            |       |
| Forward - Reverse Raceway                  | Mechanical (Under Steering Wheel) |       |
| Two-Wheel Control - 4WD                    | Electro - Hydraulic               |       |
| Front Differential Lock - 4WD              | Electro - Hydraulic               |       |
| Rear Differential Lock                     | Electro - Hydraulic               |       |
| PTO SHAFT                                  |                                   |       |
| Туре                                       | Independent                       |       |
| Control Type                               | Mechanical                        |       |
| PTO Speed Synchronized to Wheel Speed      | Standard                          |       |
| PTO Speed (rpm)                            | 540-540E                          |       |
| Engine Speed @540 rpm PTO Speed            | 2035                              |       |
| Engine Speed @540E rpm PTO Speed           | 1586                              |       |
| HYDRAULIC SYSTEM                           | -                                 |       |
| Control Type                               | Mechanical                        |       |
| Lift Automatic                             | Standard                          |       |
| Hydraulic Power Output                     | 4                                 |       |
| Lifting Capacity (kg)                      | 2200                              |       |
| Tow System                                 | Elevator Tow                      |       |
| WEIGHTS                                    |                                   |       |
| Total Front Bag Weight (pcs x kg)          | 6 x 20                            |       |
| Total Counterweight - 24" Wheel (pcs x kg) | 4 x 35                            |       |
| Total Counterweight - 28" Wheel (pcs x kg) | 4 x 50                            |       |
| Unladen Mass (kg)                          | 2450                              |       |
| TIRE OPTIONS (4WD)                         |                                   |       |
| Front                                      | 280/70R16                         |       |
| Rear                                       | 380/70R24                         |       |
| Front                                      | 280/70R20                         |       |
| Rear                                       | 380/70R28                         |       |